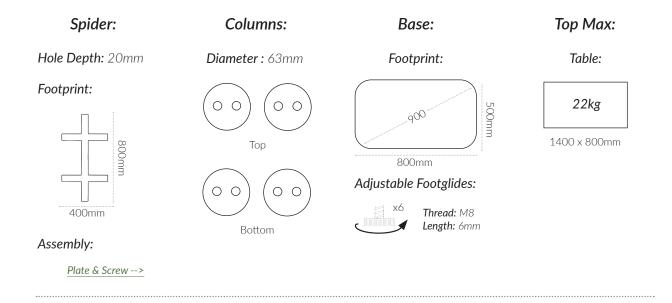

# TIVOLI 800x500MM



Table Base

ORIGIN: China USE: Indoor WARRANTY: 12 Months

### **DIMENSIONS:**





# **CODES:**

Black Brass - BTARTI8050BKBR

### **FINISHES:**

Mild/ Stainless Steel



# **TIVOLI 800x500MM**



**Table Base** 

### **SPECIFICATIONS:**



# **PRODUCT MAINTENANCE:**

### **Powdercoated Mild Steel:**

- 1. Regularly dust surface with damp cloth.
- 2. Wash with a soft cloth and warm soapy water.
- 3. Always dry with a lint free cloth.

DO NOT: Use abrasive pads, brushes, or cleaners like steel wool, as it will scratch the surface.

DO NOT: Use powder, concentrated detergents, or silicone-based furniture polishes.

NOTE: Chipping and breaking of the coating may result in deterioration of the product and should be addressed.

### Stainless Steel:

- 1. Regularly dust surface with damp cloth.
- 2. Wash with a soft cloth and a stainless-steel cleaning agent.
- 3. Always dry with a lint free cloth.

DO NOT: Use abrasive pads, brushes, or cleaners, like steel wool, as it will scratch the surface.

NOTE: These bases lightly scratch