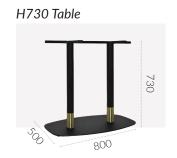

# TIVOLI 800x500MM



Table Base

ORIGIN: China USE: Indoor WARRANTY: 12 Months

### **DIMENSIONS:**





# **CODES:**

Black Brass - BTARTI8050BKBR

### **FINISHES:**

Mild/ Stainless Steel



# **TIVOLI 800x500MM**



**Table Base** 

### **SPECIFICATIONS:**



# **PRODUCT MAINTENANCE:**

### **Powdercoated Mild Steel:**

- 1. Regularly dust surface with damp cloth.
- 2. Wash with a soft cloth and warm soapy water.
- 3. Always dry with a lint free cloth.

DO NOT: Use abrasive pads, brushes, or cleaners like steel wool, as it will scratch the surface.

DO NOT: Use powder, concentrated detergents, or silicone-based furniture polishes.

NOTE: Chipping and breaking of the coating may result in deterioration of the product and should be addressed.

### Stainless Steel:

- 1. Regularly dust surface with damp cloth.
- 2. Wash with a soft cloth and a stainless-steel cleaning agent.
- 3. Always d